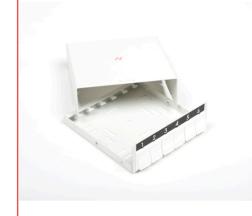

## **LANmark Zone Distribution Boxes**

LANmark ZD box 6 Snap-In White

Contact

Cabling Solutions Phone: +32 2 363 38 00 info.ncs@nexans.com

#### Nexans ref.: N521.606

- · For use as consolidation point.
- Compatible with all LANmark snap-in connectors.
- 6 numbered snap-in ports with shutters.
- Cable entry from the back.
- · Cable fixing features
- · Supplied with earthing screw
- · Multiple mounting facilities

## **Application**

Designed for use as consolidation points, zone distribution boxes significantly improve the flexibility of desk locations in open office environments. They are particularly useful in offices where frequent relocation of outlets in the work area is required.

### Design

This ZD box has 6 numbered ports with shutters and can accomodate all LANmark snap-in connectors.

The box provides cable entry from the back and offers tie-wrap strain relief. It is supplied with a self-adhesive foam strip for protection against dust entry.