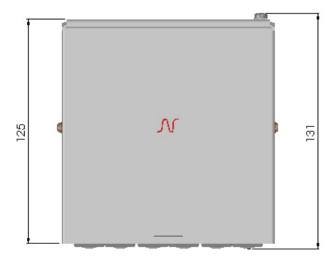

## **CHARACTERISTICS**

| Construction characteristics |                     |
|------------------------------|---------------------|
| Material                     | Steel               |
| Colour                       | White RAL 9002      |
| Dimensional characteristics  |                     |
| Approximate weight per piece | 0.45 kg             |
| Height                       | 42 mm               |
| Width                        | 120 mm              |
| Depth                        | 125 mm              |
| Usage characteristics        |                     |
| Number of ports              | 6                   |
| Field of application         | Fixed installations |

## **DIMENSIONS 6 PORT ZD BOX**

All drawings, designs, specifications, plans and particulars of weights, size and dimensions contained in the technical or commercial documentation of Nexans is indicative only and shall not be binding on Nexans or be treated as constituting a representation on the part of Nexans.