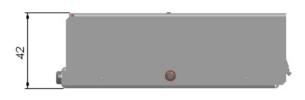

## **CHARACTERISTICS**

| Construction characteristics |                     |
|------------------------------|---------------------|
| Material                     | Steel               |
| Colour                       | White RAL 9002      |
| Dimensional characteristics  |                     |
| Approximate weight per piece | 0.45 kg             |
| Height                       | 42 mm               |
| Width                        | 120 mm              |
| Depth                        | 125 mm              |
| Usage characteristics        |                     |
| Number of ports              | 6                   |
| Field of application         | Fixed installations |

## **DIMENSIONS 6 PORT ZD BOX**

All drawings, designs, specifications, plans and particulars of weights, size and dimensions contained in the technical or commercial documentation of Nexans is indicative only and shall not be binding on Nexans or be treated as constituting a representation on the part of Nexans.