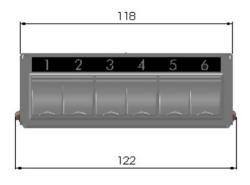

## **CHARACTERISTICS**

| Construction characteristics |                     |
|------------------------------|---------------------|
| Material                     | Steel               |
| Colour                       | White RAL 9002      |
| Dimensional characteristics  |                     |
| Approximate weight per piece | 0.45 kg             |
| Height                       | 42 mm               |
| Width                        | 120 mm              |
| Depth                        | 125 mm              |
| Usage characteristics        |                     |
| Number of ports              | 6                   |
| Field of application         | Fixed installations |

## **DIMENSIONS 6 PORT ZD BOX**

All drawings, designs, specifications, plans and particulars of weights, size and dimensions contained in the technical or commercial documentation of Nexans is indicative only and shall not be binding on Nexans or be treated as constituting a representation on the part of Nexans.