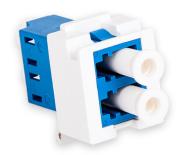

### **DESCRIPTION**

LANmark-OF Snap-In adaptors have been designed for installation into the LANmark-OF snap-in panels, ZD boxes and outlets. They are available in single SC, duplex SC and duplex LC duplex. The multimode adaptors are aqua, the singlemode adaptors are blue while the singlemode APC adaptors are green. Installation time is saved as the snap-in concept replaces the time-consuming screwing attachment of the traditional adaptors.

### **CHARACTERISTICS**

**Construction characteristics** 

Connector type LC

Colour Blue